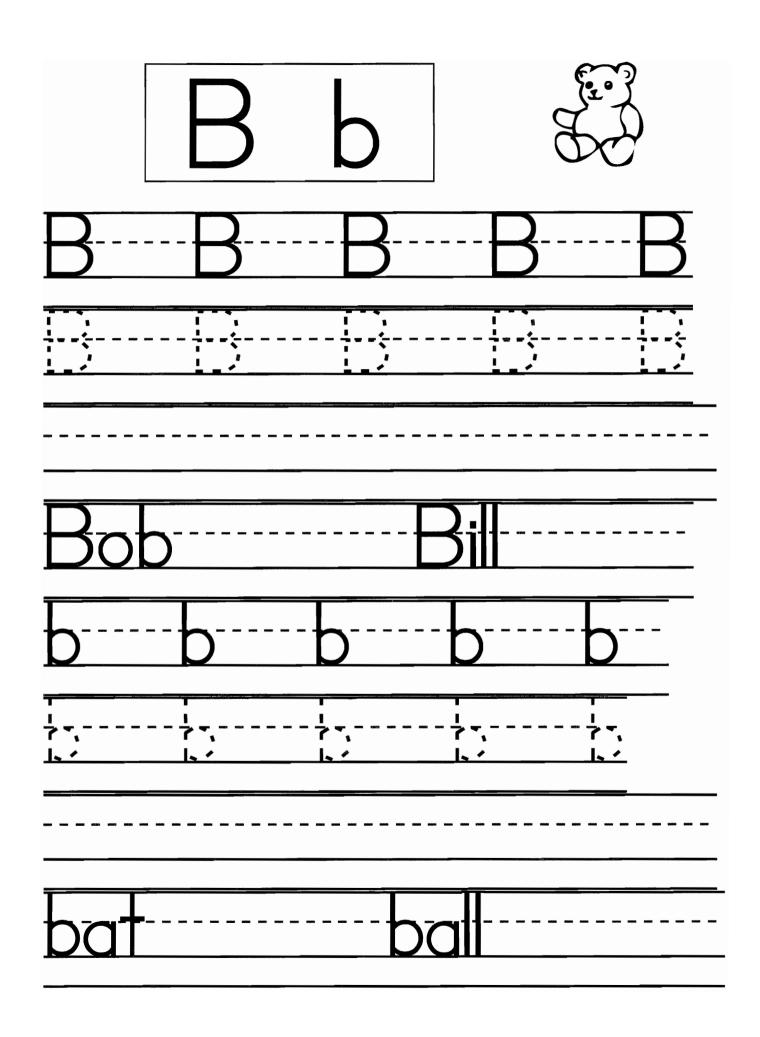

## By Jean Roberts

Three sets of alphabet letters - learning the correct formation of letters, working with letter formation, and practicing printing to achieve fluency

My name is \_\_\_\_\_

<u>B</u>---b

\_\_\_\_\_\_\_

My name is \_\_\_\_\_

| My name is | •    |  |
|------------|------|--|
| )          |      |  |
| +,         | - +  |  |
|            | <br> |  |
|            |      |  |
|            | <br> |  |
|            |      |  |

| B | <b>h</b> |
|---|----------|
|   |          |

Name \_\_\_\_\_

|          |        | •         |              | <br>L |      | _ |
|----------|--------|-----------|--------------|-------|------|---|
| $\Box 0$ | $D^{}$ | <b>15</b> | $\mathbf{q}$ | Dac   | bear |   |
|          |        |           |              |       |      |   |

## Betty blew blue bubbles.

Brown bears, black bears, Polar bears snow white, Billy is my teddy bear And Billy doesn't bite!

Name \_\_\_\_\_

| Cathy's cat cut the cake.                                                                     | -                |
|-----------------------------------------------------------------------------------------------|------------------|
| Cory has a cute car.                                                                          | _<br>_<br>_<br>_ |
| A-choo, a-choo,<br>Cam's caught a cold.<br>What will make it better?<br>Candy will, I'm told! |                  |
|                                                                                               | -                |
|                                                                                               | -                |
|                                                                                               | _                |
|                                                                                               | -                |
|                                                                                               | _                |